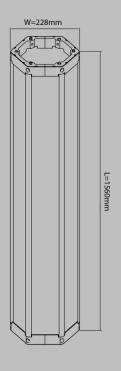

## **Module Specification**

Model: DLQ140

Peak power /Pm(W): 140W

Vmp: 18V

Imp: 7.78A

N.G / G.W 21.50 / 22.80 Kg

Cable & connector 2.5mm2 with MC4

Solar cell efficiency 20.50%

Solar cell type: MONO cell

Modular Dimension: L=1560,W=228mm

Structure material Aluminium alloy

Working temp. -30°C`70°C

Warranty 5 Years

Life time >20 years

Patented Yes