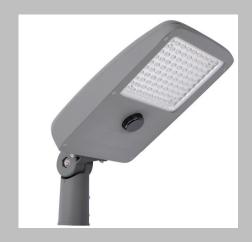

### Street Light

WATZ series as the pioneer model of high power all in two solar led street light, it is a integrated solar street Light combined ultra brightness, intelligent programable MPPT controller and lifePO4 battery pack, all these components are integrated inside of light fixture, Solar light head are connected to solar panel by universal MC4 plugs.

Big capacity LifePO4 battery pack is adopt, and it could work continuously with high power, because solar panel is separated from light head, then customer can choose a suitable power of solar panel according their local solar radiation to ensure enough power can be generated daily to meet the power consumption of light.