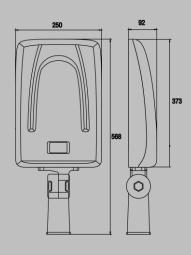

#### Model: DLOAI-U50W

Rated power

LED SMD3030

Luminous Flux (lm)

Charging time

Discharging time

Battery autonomy

Working temp.

LifePO4 Battery

Solar Panel

IP rating

CCT

50W

90 nos

>6500 lm

5 hours

>20 hours

2~3 days

-15°C~ + 70°C

12.8V 460WH

120W 36V

**IP65** 

3000K/4000K/5700K