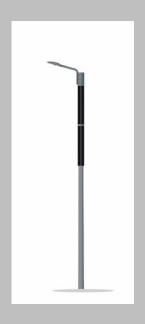

## Pole Street Light

#### 50W

Order code DLOH05028008

Light head Watz

LED Power 50W

Luminous flux (lm) >6500 lm

Power of solar module 280W

Vertical solar module Q140 2pc

Battery capacity 12.8V 307WH

System voltage 12V-MPPT

Pole Height 8 meters

Warranty 3 Years